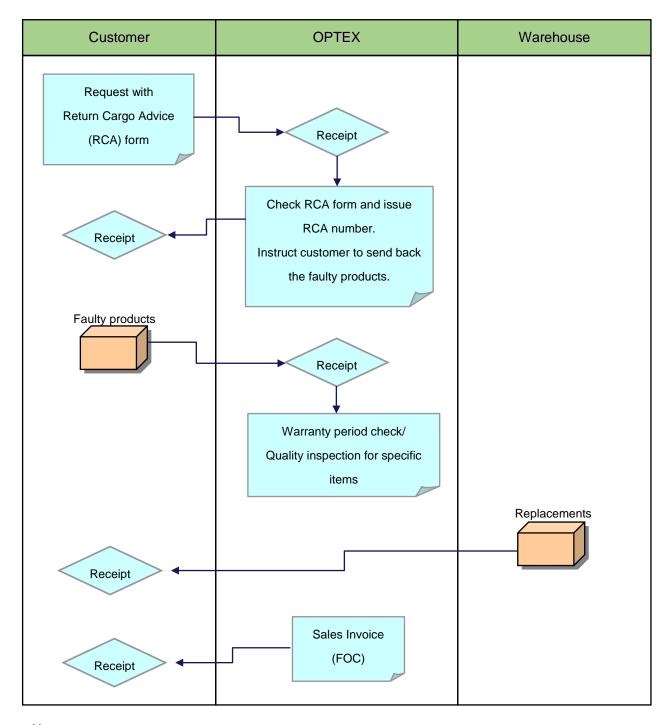

# 6. Workflow chart

# Notes;

\* Available replacement will be shipped with their next shipment.