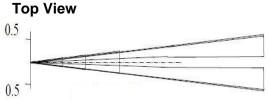

# **NEO-PIR-CRT** Digital Quad PIR Curtain Detector with Mirror Optics

The NEO-PIR-CRT mirror curtain detector provides solid curtain coverage of max 8m length by 3m height.

The NEO-PIR-CRT may be used for perimeter protection by setting up detection "curtains" along walls , windows, skylights. It can also be used as internal invisible barrier.

### FEATURES

- High Precision Mirror Optics
- Selectable detection coverage up to 8m
- Selectable detection range (4-6m or 6-8m)
- Solid curtain coverage
- Temperature compensation
- Dual element Pyro Sensor
- Advanced component technology
- · Height installation calibrations free

#### **DETECTION PATTERN**