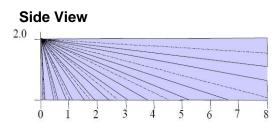

# **NEO-PIR-CRT** Digital Quad PIR Curtain Detector with Mirror Optics

The NEO-PIR-CRT mirror curtain detector provides solid curtain coverage of max 8m length by 3m height.

The NEO-PIR-CRT may be used for perimeter protection by setting up detection "curtains" along walls , windows, skylights. It can also be used as internal invisible barrier.

### FEATURES

- High Precision Mirror Optics
- Selectable detection coverage up to 8m
- Selectable detection range (4-6m or 6-8m)
- Solid curtain coverage
- Temperature compensation
- Dual element Pyro Sensor
- Advanced component technology
- · Height installation calibrations free

#### **DETECTION PATTERN**