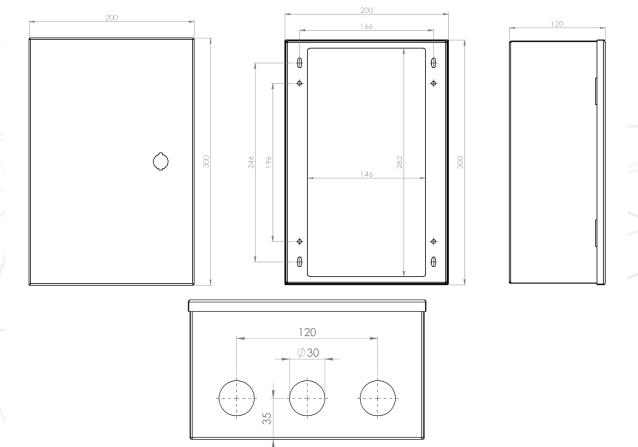

## Housing TPR 2 200x300x120 ZG

| WIDTH (external)          | 200 mm                                                                              |
|---------------------------|-------------------------------------------------------------------------------------|
| HEIGHT (external)         | 300 mm                                                                              |
| DEPTH (external)          | 120 mm                                                                              |
| Symbol: MB-               | IPR2 []]]]] EAN code: 5903351260312 CE                                              |
| NICAL PARAMETERS          | PRODUCT CONDITION: New produc                                                       |
| Color / Color code        | WHITE / RAL 9003                                                                    |
| Material                  | COLD ROLLED STEEL DC01 0,8 MM THICK                                                 |
| Mounting plate            | PLYWOOD 8 MM THICK                                                                  |
| Dimension of the package  | 210 x 310 x 125 mm (width, height, depth)                                           |
| Net weight / gross weight | 1,33 kg / 1,44 kg                                                                   |
| Usage                     | inwards, IP 20                                                                      |
| Dedicated to              | UNIVERSAL, METAL WALL MOUNTED STALFLEX HOUSING IS A PERFECT SOLUTION FOR            |
|                           | ADDITIONAL PROTECTION OF VARIOUS TYPES OF DEVICES,                                  |
|                           | AS WELL AS ITS DISCREET AND NEAT CONCEALMENT IN PAIR WITH STABLE AND SAFE ASSEMBLY. |
| Comments                  | - INSTALLATION TO THE WALL BY MEANS OF EXPANSION PINS (NOT INCLUDED)                |
|                           | - DOOR CLOSED WITH A LOCK (WITH A SET OF TWO KEYS)                                  |
|                           | - DOOR CAN BE INSTALLED TO THE RIGHT / LEFT SIDE                                    |

- MOUNTING PLATE WITH DIMENSIONS: 190 X 230 X 8 MM

Stalflex Sp. z o.o. | ul. Piaskowa 134A | 97-200 Tomaszów Mazowiecki | Poland

Dimensions given in tolerance +/- 4 mm